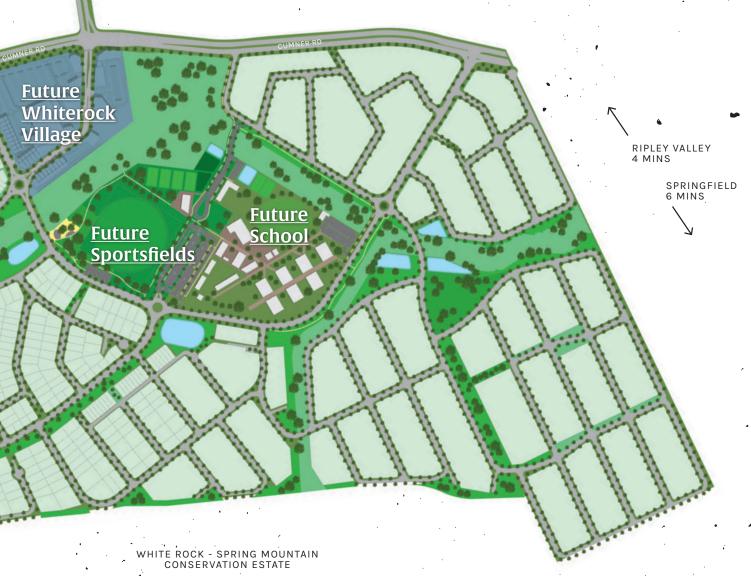

Whether you're hitting the hiking and bike trails, relaxing in one of the landscaped parks, getting active on the sportsfield or just strolling through the future Whiterock Village for a spot of shopping and a bite to eat, Whiterock puts nature on your doorstep and everything you need, within easy reach.

Spread across six distinctive neighbourhoods – each with its own character – Whiterock's diverse range of residential blocks provides a host of options for every stage in life.

Home Show Display Village

### SPORTS & OUTDOOR

WHITER OCK

Ripley Valley Schools

то

**IPSWICH** 

Centenary Highw

•

Spring Mountain Forest Park TO BRISBANE 35 mins